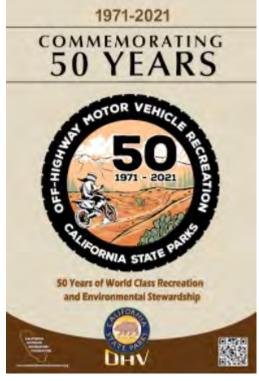

Celebrating 50 Years Off-Highway Motor Vehicle Recreation And Visitor Appreciation Day At Prairie City SVRA

#### – CALIFORNIA STATE PARKS —

Celebrating 50 Years Off-Highway Motor Vehicle Recreation at The Sacramento State Capitol

Photos curtsey of Ed Santin

WE'RE HERE TO HELP YOU