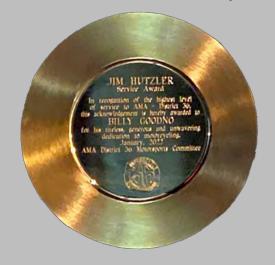

#### Jim Hutzler Award For Outstanding Contributions to District 36 & Motorcycling

2021 Recipient Bill Goodno

This award was created by District 36 in the name of Jim Hutzler (1943-2000) to honor him as an AMA Congressman and District 36 Board member for the more than 20 years of tireless and generous dedication that he gave to every aspect of motorcycling. He worked for 20 years as sales manager of many Northern California motorcycle shops. For the last 10 years, he worked for Lemans Corp. where he won numerous awards for high-volume sales as a Northern California sales representative. A life member of the American Motorcycle Association and District 36, Mr. Hutzler also was a life member of Richmond Ramblers Motorcycle Club.

The Jim Hutzler Award is given once a year at the District 36 awards banquet to honor and acknowledge someone that gives the highest level of service to District 36 in any area of activity.

2000 Recipient - Cliff Glidden 2001 Recipient - Rick Guidice

2015 Recipient – Leon Hannum 2016 Recipient – Eric Lueder

2017 Recipient – Bill McGibbon

2018 Recipient- Bob "Motomouth" Kavakis

2019 Recipient - Ed Santin

2020 No Recipient chosen (banquet canceled)

2021 Recipient – Bill Goodno