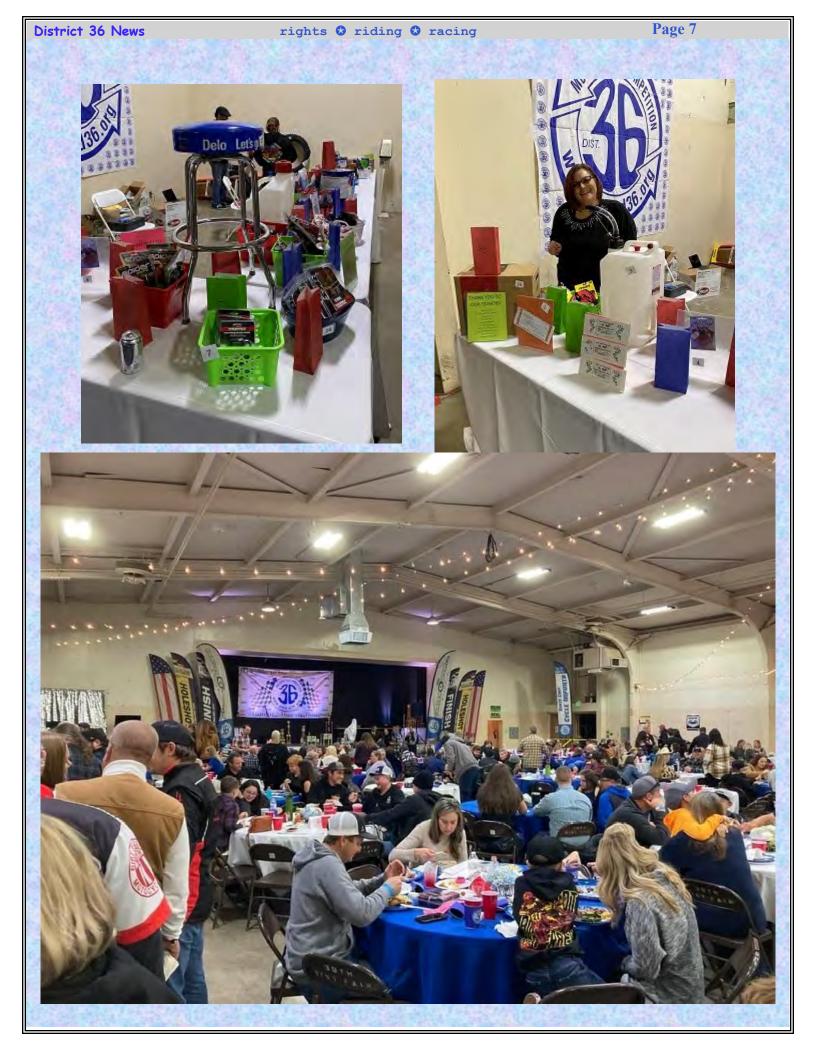

d.

To renew or extend your District 36 Membership go here: Renew My Membership

Have you moved, changed your email address and/or phone number? If so please send Cat, our Membership Director, an email with your updated information so she can update our records. **Email Cat** (please include your D36# in the email)





Celebrating 50 Years Off-Highway Motor Vehicle Recreation And Visitor Appreciation Day At Prairie City SVRA

#### – CALIFORNIA STATE PARKS —

Celebrating 50 Years Off-Highway Motor Vehicle Recreation at The Sacramento State Capitol









Photos curtsey of Ed Santin



WE'RE HERE TO HELP YOU



### SALES | SERVICE | PARTS

1120 N. CARPENTER RD, MODESTO CA 95351 (209) 529 - 5424 | WWW.HKMODESTO.COM





f © @HONDA\_KAWI\_KTM

### 2021 District 36 Awards Banquet













#### **D36 Enduro Steward's Report**

Welcome to the 2022 race season, I would like to introduce myself as the 2022 Enduro steward. I have been a district member since 2005, my first D36 event was the Wild Piglet Enduro held at Clear Creek. The series has seen a number of challenges since then particularly in the past few years with the pandemic, fires and other issues impacting public lands. It is my hope that this year will see a return to a full schedule and I plan to do everything I can to assist the clubs in bringing back the full schedule of events.

I would like to thank the District 36 riders for their continued support for the Enduro series. Many Enduros had very good turnouts last year, some events even reaching their best attendance numbers in 10 years. With more people discov