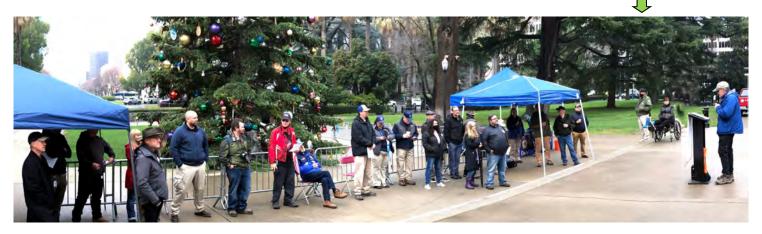

Celebrating 50 Years Off-Highway Motor Vehicle Recreation And Visitor Appreciation Day At Prairie City SVRA

#### – CALIFORNIA STATE PARKS —

Celebrating 50 Years Off-Highway Motor Vehicle Recreation at The Sacramento State Capitol

Photos curtsey of Ed Santin

WE'RE HERE TO HELP YOU